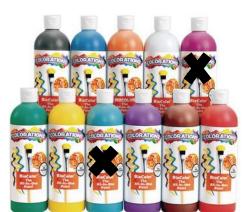

#### **Bio Color Paint**

**Specify Color** Order by the bottle Black Blue Brown Green Orange Purple Red White Yellow