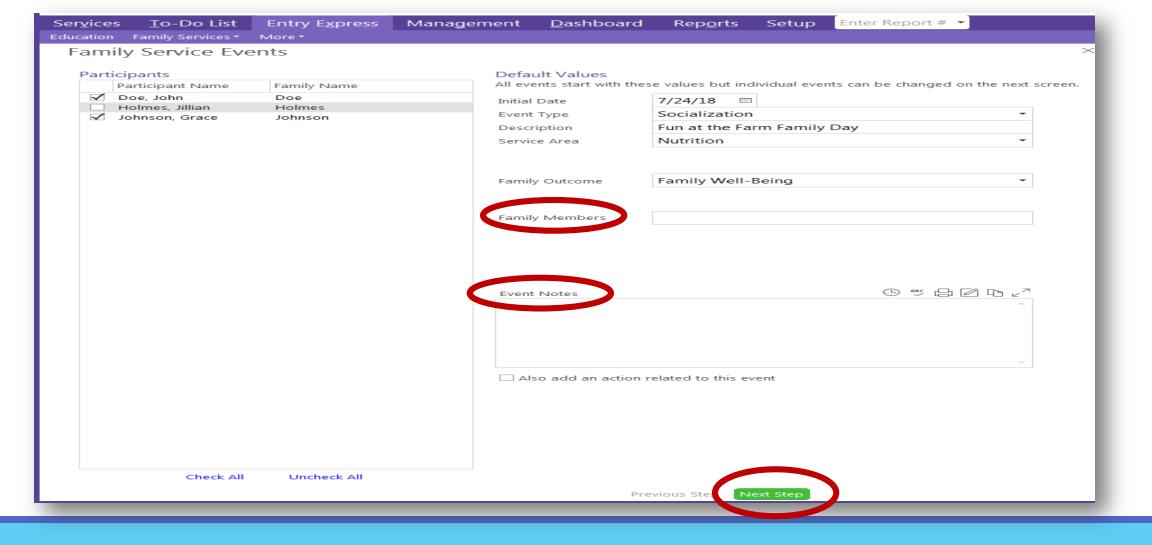

\*Enter the date the event occurred in the "Initial Date" box.

\*Click on the Event Type box.

\*Scroll down the dropdown menu and click on "Socialization".

| ChildPlus Agency= Arr               | owhead/Webinar_Test      |                  |                        |                      |                         |                     |              |
|-------------------------------------|--------------------------|------------------|------------------------|----------------------|-------------------------|---------------------|--------------|
| Training Mode Training              | Mode Training Mod        | de Training Mode | Training Mode          | Training Mod         | e Training Mode         | Training Mode       | Training Moo |
| Ser <u>v</u> ices <u>T</u> o-Do Lis | t Entry E <u>x</u> press | Management       | <u>D</u> ashboard      | Rep <u>o</u> rts Set | up Enter Report #       | •                   |              |
| Education Family Services           | • More •                 |                  |                        |                      |                         |                     |              |
| Family Service E                    | vents                    |                  |                        |                      |                         |                     | ×            |
|                                     |                          |                  |                        |                      |                         |                     |              |
| Participants                        |                          | Defau            | ılt Values             |                      |                         |                     |              |
| Participant Name                    | Family Name              | All eve          | nts start with these v | alues but individua  | I events can be changed | I on the next scree | n.           |
| 🗹 Doe, John                         | Doe                      | Initial          | Date 7                 | /24/18 📼             |                         |                     |              |
| 🗌 Holmes, Jillian                   | Holmes                   | Event            |                        | ocialization         |                         | •                   |              |
| 🗹 Johnson, Grace                    | Johnson                  |                  | 24                     |                      | weile Dev               |                     |              |
|                                     |                          | Descri           |                        | un at the Farm Fa    | Imily Day               |                     |              |
|                                     |                          | Servic           | e Area                 |                      |                         | •                   |              |
|                                     |                          |                  |                        |                      |                         |                     |              |
|                                     |                          |                  |                        |                      |                         |                     |              |
|                                     |                          | Family           | Outcome                |                      |                         | -                   |              |
|                                     |                          |                  |                        |                      |                         |                     |              |
|                                     |                          |                  |                        |                      |                         |                     |              |
|                                     |                          | Family           | Members                |                      |                         |                     |              |
|                                     |                          | - Carriny        | Memoers                |                      |                         |                     |              |
|                                     |                          |                  |                        |                      |                         |                     | _            |

\*Type the title of your event in the Description box.

| Education       Family Services * More*         Family Service Events       ×         Participants       Default Values         Participant Name       Family Name         Participants       All events start with these values but individual events can be changed on the next screen.         Image: Doe, John       Doe         Holmes, Jillian       Holmes         Johnson, Grace       Johnson         Service Area       Fun at the Farm Family Day         Attendance       Attendance |  |
|--------------------------------------------------------------------------------------------------------------------------------------------------------------------------------------------------------------------------------------------------------------------------------------------------------------------------------------------------------------------------------------------------------------------------------------------------------------------------------------------------|--|
| Participants       Default Values         Participant Name       Family Name         Participant Name       Family Name         Doe, John       Doe         Holmes, Jillian       Holmes         Johnson, Grace       Johnson         Description       Service Area                                                                                                                                                                                                                             |  |
| Participant Name       Family Name       All events start with these values but individual events can be changed on the next screen.         ✓       Doe, John       Doe         Holmes, Jillian       Holmes         ✓       Johnson, Grace       Johnson         Description       Event Type         Description       Fun at the Farm Family Day         Vertice Area       Vertice Area                                                                                                     |  |
| Service Area                                                                                                                                                                                                                                                                                                                                                                                                                                                                                     |  |
|                                                                                                                                                                                                                                                                                                                                                                                                                                                                                                  |  |
| Family Outcome       Child Development         Family Outcome       Disability         Education       Emergency/Crisis         Employment       Employment                                                                                                                                                                                                                                                                                                                                      |  |
| Family Members Financial General Family Support (child care, clothing, non food items, etc) Health Housing Legal Mental Health Nutrition Parenting                                                                                                                                                                                                                                                                                                                                               |  |
| Event Notes Transportation                                                                                                                                                                                                                                                                                                                                                                                                                                                                       |  |

\*Click in the Family Outcome box.

\*Choose from the dropdown menu the main PFCE outcome area of focus for the event.

\*You will need to offer at least one event from each outcome area within the program year.

\*Use the Parent, Family, & Community Engagement Outcomes definitions to help guide your choices.

\*Leave the Family Members box blank at this point, as it will be different for each family.

\*Event notes are not required, unless you offer transportation or interpretive services.

\*Enter event notes at this time only if it pertains to all families that attended.

\*Click on the green "Next Step" button at the bottom of the screen.

| Services <u>T</u> o-Do List Entry Express Managen<br>Education Family Services More * | ent <u>D</u> ashboard | Rep <u>o</u> rts Setup Enter Report # - Community Help 🗄 🌣 |
|---------------------------------------------------------------------------------------|-----------------------|------------------------------------------------------------|
| Family Service Events                                                                 |                       | ×                                                          |
| Edit events for individual partici                                                    | pants as nece         | essary                                                     |
| Participants                                                                          | Participant Name      |                                                            |
| Participant Family Name                                                               | Initial Date          | 7/24/12                                                    |
| Doe, John Doe<br>Johnson, Grace Johnson                                               | Description           | 7/24/18 Im<br>Fun at the Farm Family Day                   |
|                                                                                       | Service Area          | Nutrition                                                  |
|                                                                                       |                       |                                                            |
|                                                                                       | Family Outcome        | Family Well-Being                                          |
|                                                                                       |                       |                                                            |
|                                                                                       | Family Members        |                                                            |
|                                                                                       | Family Members        |                                                            |
|                                                                                       |                       |                                                            |
|                                                                                       |                       |                                                            |
|                                                                                       | Event Notes           |                                                            |
|                                                                                       | Event Notes           |                                                            |
|                                                                                       |                       |                                                            |
|                                                                                       |                       |                                                            |
|                                                                                       |                       |                                                            |
|                                                                                       |                       | *                                                          |
|                                                                                       | Also add an action    | n related to this event                                    |
|                                                                                       |                       |                                                            |
|                                                                                       |                       |                                                            |
|                                                                                       |                       |                                                            |
|                                                                                       |                       |                                                            |
|                                                                                       | _                     |                                                            |
| L                                                                                     | Prev                  | evious Step Create Family Service Events                   |