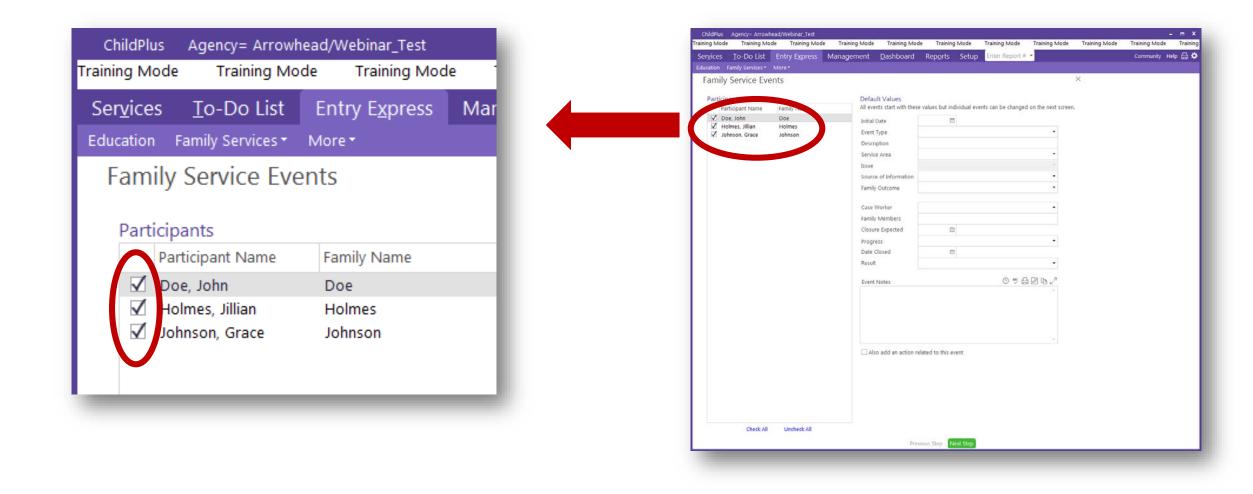

\*Check to make sure all data selections are correct: the current program year, your site, classroom, and only children with an enrolled status.

\*Then click "Find" at the bottom right corner of the screen.

\*All children enrolled in your site will appear in the Participants list with a checkmark in the box next to their name.

\*Click on that box for all children that did NOT attend the socialization event to uncheck their names.