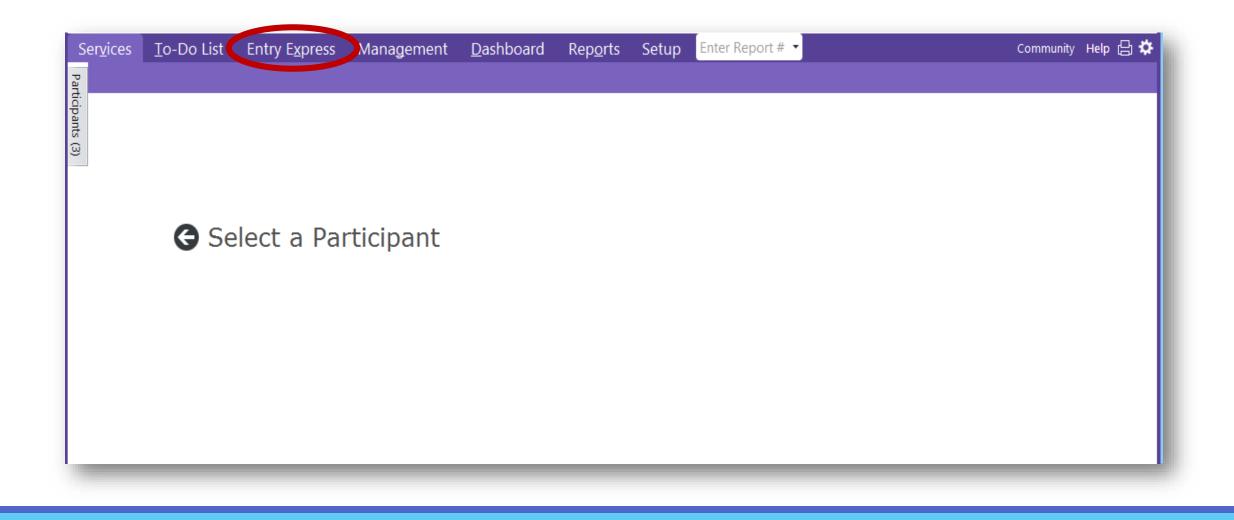

## Socializations: Entry Express

\*For Home Base Educators Only\*

BEFORE you begin, complete the paper Socialization form to show your intentional planning, parent signatures, and follow up.

You will only enter the families that attended the socialization into ChildPlus.

\*Click on Entry Express at the top of the screen.

\*From the menu choice that appears, click on "Family Services".

\*Scroll down the drop down menu and click on "Family Service Events".

| Program Terms                                                           |               |                                                                                                                                       | Show Inactive Location | S |
|-------------------------------------------------------------------------|---------------|---------------------------------------------------------------------------------------------------------------------------------------|------------------------|---|
| Sites                                                                   | All Classroom | s                                                                                                                                     |                        |   |
| Status All                                                              | ✓ Te          | st Classroom >                                                                                                                        |                        |   |
| Waitlisted  Enrolled  Dropped Drop/Wait Drop/Accept Completed Abandoned |               | <ul> <li>Dietry Res</li> <li>Disability</li> <li>IHP</li> <li>Medication</li> <li>OFP</li> <li>Repeater</li> <li>Suspected</li> </ul> | n Admin                |   |