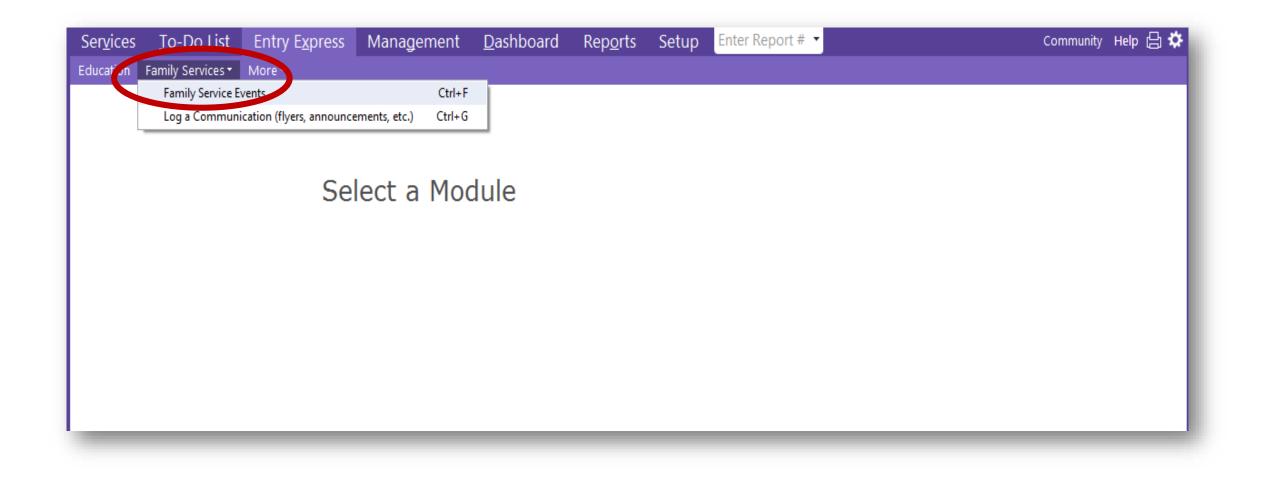

\*Click on Entry Express at the top of the screen.

\*From the menu choice that appears, click on "Family Services".

\*Scroll down the drop down menu and click on "Family Service Events".

| Program Terms                                                           |               |                                                                                                                                       | Show Inactive Location | S |
|-------------------------------------------------------------------------|---------------|---------------------------------------------------------------------------------------------------------------------------------------|------------------------|---|
| Sites                                                                   | All Classroom | s                                                                                                                                     |                        |   |
| Status All                                                              | ✓ Te          | st Classroom >                                                                                                                        |                        |   |
| Waitlisted  Enrolled  Dropped Drop/Wait Drop/Accept Completed Abandoned |               | <ul> <li>Dietry Res</li> <li>Disability</li> <li>IHP</li> <li>Medication</li> <li>OFP</li> <li>Repeater</li> <li>Suspected</li> </ul> | n Admin                |   |