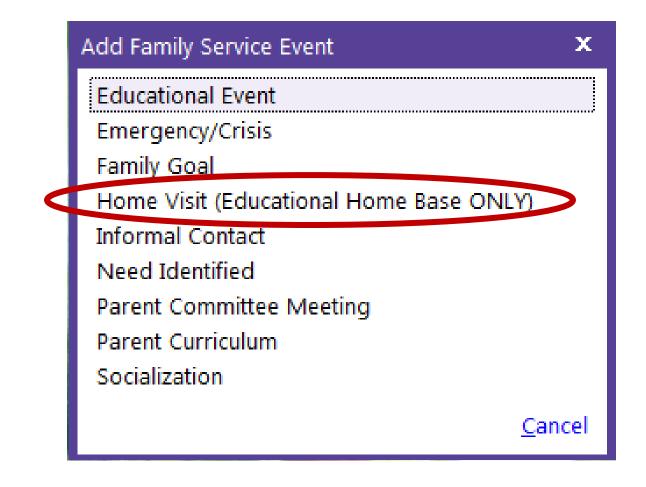

## **Scheduling Home Visits** Part 1: **Setting Up Your Initial Home Visit Schedule**

\*For Home Base Educators Only\*

\*In the Family Services' Events tab, click on the green "Add Event" button.

\*This screen will appear.

\*Click on "Home Visit (Educational Home Base ONLY).

| lome Visi            | it (Educatio | nal Home E  | Base ONLY)                                    |                         |                              | ^                          | ~ ◎ 읍              |
|----------------------|--------------|-------------|-----------------------------------------------|-------------------------|------------------------------|----------------------------|--------------------|
| Initial Date         | [7/2         | /18         | Schedule Home Visits                          | Associated With         | John Doe                     |                            | -                  |
|                      |              |             |                                               | Progress<br>Date Closed | In Progress                  |                            |                    |
|                      |              |             |                                               |                         |                              | _                          |                    |
|                      |              |             |                                               |                         |                              |                            |                    |
|                      |              |             |                                               |                         |                              |                            |                    |
|                      |              |             |                                               |                         |                              |                            |                    |
| Actions              |              |             |                                               |                         | Remove Future                | Home Visits                | Add <u>A</u> ction |
| Actions<br>Scheduled | Action Date  | Action Type | Description                                   | Status                  | Remove Future<br>Case Worker | Home Visits<br>Referred To | Add <u>A</u> ction |
| Scheduled            |              |             | Description<br>is event. Click "Add Action" a |                         |                              |                            |                    |